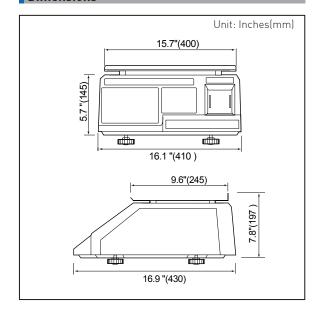

# Specifications

| Weighing Capacity     | 30 x 0.01 lbs                                                                            |
|-----------------------|------------------------------------------------------------------------------------------|
| Display Digits        | 5/6/7 (Weight/Unit Price/Total Price)                                                    |
| Display Type          | VFD (Vacuum Fluorescent Display)                                                         |
| Measurement Type      | Load Cell                                                                                |
| Printing Type         | Thermal Print                                                                            |
| Preset Data           | 4,000 PLU, 1000 Ingredient Msgs<br>(50 Char x 8 Lines)                                   |
| Data Transfer         | PC to Scale, Scale to PC, Scale to Scale                                                 |
| Label Size            | 58 x 30 mm ~ 58 x 100 mm                                                                 |
| Power Source          | AC 110/120/220/240V, 50/60 Hz                                                            |
| Interface             | RS-232C                                                                                  |
| Power Consumption     | Max. 100W                                                                                |
| Operating Temperature | 14°F ~ 104°F                                                                             |
| Platter Size (inch)   | 15.75 (W) x 9.65 (D) / 400 (W) x 245 (D)<br>NP: 15.75 (W) x 9.65 (D) / 400 (W) x 245 (D) |
| Dimensions (inch)     | 16.1 (W) x 16.9 (D) x 7.8 (H)<br>NP: 16.1 (W) x 19.3 (D) x 23.6 (H)                      |
| Product Weight        | 28.66 lbs                                                                                |

### Dimensions