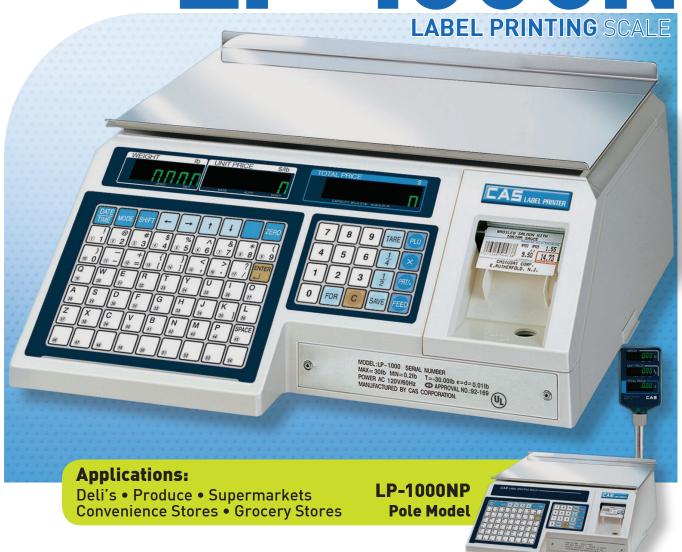

# LP-1000N

# LP-1000N LABEL PRINTING Scale

# Features

The LP-1000N is the best scale on the market today in its class. A feature rich, easy-to-use label printing scale. With its ability to use the most popular label formats, the LP-1000N will be perfect for deli's, convenience stores, grocery stores, etc.

- 4,000 PLU's (Items)
- 1,000 Ingredient Messages
- 54 Preset Keys
- 30 Label Formats plus 6 Custom Labels
- Continuous Strip Label
- Pre-Pack Mode for Automatic Weighing/Labeling
- High Speed Printer
- Print Label with Backing Paper
- Net Weight Statement
- Spanish Printing
- Includes LP Works software
  - RS-232C 25 to 9 Pin Cable
- Legal for Trade COC #92-169

# Specifications

| Weighing Capacity     | 30 x 0.01 lbs                                                                            |
|-----------------------|------------------------------------------------------------------------------------------|
| Display Digits        | 5/6/7 (Weight/Unit Price/Total Price)                                                    |
| Display Type          | VFD (Vacuum Fluorescent Display)                                                         |
| Measurement Type      | Load Cell                                                                                |
| Printing Type         | Thermal Print                                                                            |
| Preset Data           | 4,000 PLU, 1000 Ingredient Msgs<br>(50 Char x 8 Lines)                                   |
| Data Transfer         | PC to Scale, Scale to PC, Scale to Scale                                                 |
| Label Size            | 58 x 30 mm ~ 58 x 100 mm                                                                 |
| Power Source          | AC 110/120/220/240V, 50/60 Hz                                                            |
| Interface             | RS-232C                                                                                  |
| Power Consumption     | Max. 100W                                                                                |
| Operating Temperature | 14°F ~ 104°F                                                                             |
| Platter Size (inch)   | 15.75 (W) x 9.65 (D) / 400 (W) x 245 (D)<br>NP: 15.75 (W) x 9.65 (D) / 400 (W) x 245 (D) |
| Dimensions (inch)     | 16.1 (W) x 16.9 (D) x 7.8 (H)<br>NP: 16.1 (W) x 19.3 (D) x 23.6 (H)                      |
| Product Weight        | 28.66 lbs                                                                                |