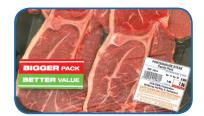

# LP-1000N







# LP-1000N LABEL PRINTING Scale

# Features

The LP-1000N is the best scale on the market today in its class. A feature rich, easy-to-use label printing scale. With its ability to use the most popular label formats, the LP-1000N will be perfect for deli's, convenience stores, grocery stores, etc.

- 4,000 PLU's (Items)
- 1,000 Ingredient Messages
- 54 Preset Keys
- 30 Label Formats plus 6 Custom Labels
- Continuous Strip Label
- Pre-Pack Mode for Automatic Weighing/Labeling
- High Speed Printer
- Print Label with Backing Paper
- Net Weight Statement
- Spanish Printing
- Includes LP Works software
  - RS-232C 25 to 9 Pin Cable
- Legal for Trade COC #92-169

# Specifications

| Weighing Capacity     | 30 x 0.01 lbs