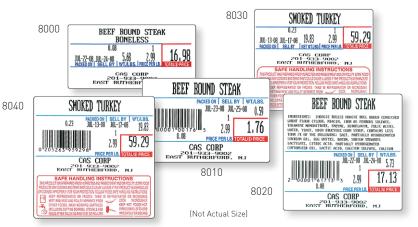

20/240V, 50/60 Hz                                                            |
| Interface             | RS-232C                                                                                  |
| Power Consumption     | Max. 100W                                                                                |
| Operating Temperature | 14°F ~ 104°F                                                                             |
| Platter Size (inch)   | 15.75 (W) x 9.65 (D) / 400 (W) x 245 (D)<br>NP: 15.75 (W) x 9.65 (D) / 400 (W) x 245 (D) |
| Dimensions (inch)     | 16.1 (W) x 16.9 (D) x 7.8 (H)<br>NP: 16.1 (W) x 19.3 (D) x 23.6 (H)                      |
| Product Weight        | 28.66 lbs                                                                                |

# Label Examples



# Options

- Fish Platter (Inches/mm) 17 (W) x 11.25 (D) / 428 (W) x 284 (D)
- Keypad Wet Cover
- RS-232C 25 to 25 Pin Cable (Scale to Scale)

### Dimensions





# CAS USA Corporation Corporate Office

99 Murray Hill Parkway East Rutherford, NJ 07073 Tel: (201) 933-9002 Fax: (201) 933-9025 http://www.cas-usa.com





# **Legacy Technology Services**

# We Rent & Sell All Types Of Barcode Equipment

# Call now to talk to an expert

866-271-9891

# About us

- Legacy Technology Services is a leading nationwide provider of mobile computing, barcode, printers and point of sale equipment and services.
- For over a decade, thousands of clients across North America have trusted us to provide equipment from leading manufacturers backed by the services to support them.

## Latest Hardware from t